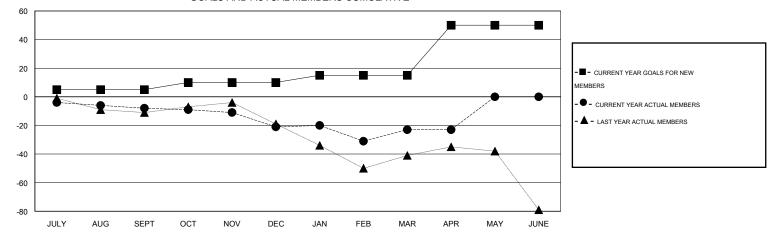

### GOALS AND ACTUAL MEMBERS CUMULATIVE

| DROPPED CLUBS: 0 |     | 41 CLUBS OF 72 ADDED 1 OR MORE | GENDER DISTRIBUTION   |                |     |
|------------------|-----|--------------------------------|-----------------------|----------------|-----|
|                  |     | NEW MEMBERS                    | MALE                  | 1,513 (70.73%) |     |
| DROPPED MEMBERS  |     |                                | FEMALE                | 626 (29.27%)   |     |
| DECEASED         | 23  | CLICK HERE FOR HEALTH          | FAMILY UNIT MEMBERS   |                | 489 |
| CLUB CANCELLED   | 0   | ASSESSMENT DATA                |                       |                |     |
| OTHER            | 117 |                                | HEAD OF HOUSEHOLD     |                |     |
| TOTAL            | 140 |                                | NON-HEAD OF HOUSEHOLD |                |     |